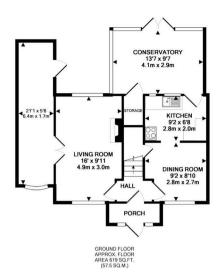

Having just being refurbished throughout to a very high standard, the accommodation comprises of an entrance porch that leads to the hallway, allowing access to the spacious lounge with dual aspect windows to the front and rear and French doors leading to the extended extra reception room/third bedroom with a rear door allowing access to the garden. The Dining Room has a window to the front and has open plan access to the contemporary kitchen, which is fitted with eye and base level units and integrated appliances and a further door to the large conservatory, with French doors overlooking and leading to the rear garden. The first floor has two large double bedrooms, the master bedroom benefiting from fitted wardrobes. There is also a bathroom with a modern white suite and a separate W.C. Externally the property boasts a large rear garden, backing onto playing fields and in our opinion offers excellent scope for further development (stc). The front offers a dropped kerb and driveway, providing off-street parking.

## 85 England & Wales

1ST FLOOR APPROX. FLOOR

AREA 346 SQ.FT. (32.2 SQ.M.)