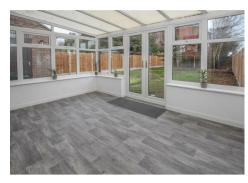

Having just being refurbished throughout to a very high standard, the accommodation comprises of an entrance porch that leads to the hallway, allowing access to the spacious lounge with dual aspect windows to the front and rear and French doors leading to the extended extra reception room/third bedroom with a rear door allowing access to the garden. The Dining Room has a window to the front and has open plan access to the contemporary kitchen, which is fitted with eye and base level units and integrated appliances and a further door to the large conservatory, with French doors overlooking and leading to the rear garden. The first floor has two large double bedrooms, the master bedroom benefiting from fitted wardrobes. There is also a bathroom with a modern white suite and a separate W.C. Externally the property boasts a large rear garden, backing onto playing fields and in our opinion offers excellent scope for further development (stc). The front offers a dropped kerb and driveway, providing off-street parking.