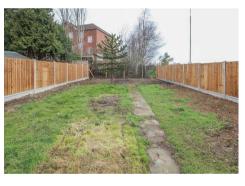

Having just being refurbished throughout to a very high standard, the accommodation comprises of an entrance porch that leads to the hallway, allowing access to the spacious lounge with dual aspect windows to the front and rear and French doors leading to the extended extra reception room/third bedroom with a rear door allowing access to the garden. The Dining Room has a window to the front and has open plan access to the contemporary kitchen, which is fitted with eye and base level units and integrated appliances and a further door to the large conservatory, with French doors overlooking and leading to the rear garden. The first floor has two large double bedrooms, the master bedroom benefiting from fitted wardrobes. There is also a bathroom with a modern white suite and a separate W.C. Externally the property boasts a large rear garden, backing onto playing fields and in our opinion offers excellent scope for further development (stc). The front offers a dropped kerb and driveway, providing off-street parking.