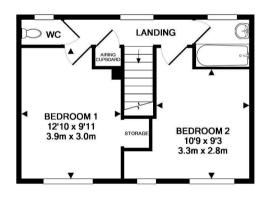

Having just being refurbished throughout to a very high standard, the accommodation comprises of an entrance porch that leads to the hallway, allowing access to the spacious lounge with dual aspect windows to the front and rear and French doors leading to the extended extra reception room/third bedroom with a rear door allowing access to the garden. The Dining Room has a window to the front and has open plan access to the contemporary kitchen, which is fitted with eye and base level units and integrated appliances and a further door to the large conservatory, with French doors overlooking and leading to the rear garden. The first floor has two large double bedrooms, the master bedroom benefiting from fitted wardrobes. There is also a bathroom with a modern white suite and a separate W.C. Externally the property boasts a large rear garden, backing onto playing fields and in our opinion offers excellent scope for further development (stc). The front offers a dropped kerb and driveway, providing off-street parking.

## 85 England & Wales

1ST FLOOR APPROX. FLOOR

AREA 346 SQ.FT. (32.2 SQ.M.)